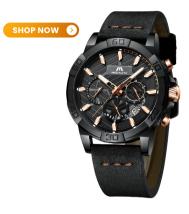

The right watch makes all the difference. Grab one that can handle the cooler days and the chill nights.

A solid, classic looking leather belt is the way to tie in the look this fall. We are huge fans of the hole-less belt system by KORE.