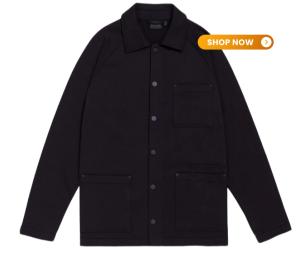

### Parka

Heading to the colder-side of the moon? Check out the only parka we recommend- <u>OROS Parka</u>. Stay warm no matter the temperature- or cold vibes from that uncle you are visiting over Thanksgiving.