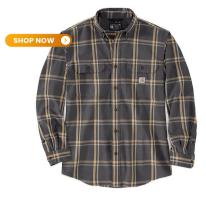

#### LONG SLEEVE SHIRTS-PERFECT FOR LAYERING

<u>Carhartt's Long Sleeve Flexible</u> <u>Flannel</u> is one worth grabbing. Classic, durable, dependable. This work shirt's built with breathable, midweight cotton that won't overheat when you're working throughout the day.