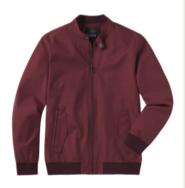

A jacket can upgrade any outfit and add layers for those colder days.

Jackets can help add layers but also elevate a look. Grab a jacket that has simple buttons and clean cuts to upgrade any look this fall.

# JACKETS

#### JACKETS FOR ALL OCCASIONS.