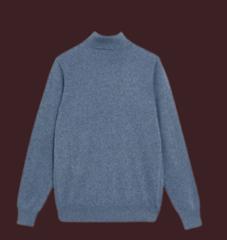

# A few staple longsleeve <u>shirts</u> are perfect for layering while dressing up or down.

Consider a few different color options in similar styles to mix and match all season long.

# LONG SLEEVES

#### LONG SLEEVE SHIRTS-PERFECT FOR LAYERING

<u>Carhartt's Long Sleeve Flexible</u> <u>Flannel</u> is one worth grabbing. Classic, durable, dependable. This work shirt's built with breathable, midweight cotton that won't overheat when you're working throughout the day.

## Merino Wool

Ultra light & incredibly warm - <u>Unbound Merino</u> took all the benefits of their 100% Merino wool T-shirts and made a sleek, versatile and ultra-soft long sleeve crew.