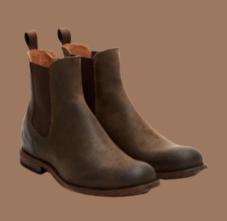

The right boot or shoe can make any look work. Find a pair or two with a few different style looks for versatility.

# SHOES

#### SHOES MADE FOR ANYTHING.

### **v** Boots

Classic no-tie boots are the look this fall. With a clean look, durable bottom for any weather element, these boots are the ones to be wearing all season long. Designed with a flexible Blake construction and injected rubber forepart in the leather outsole and rubber toplift for traction.