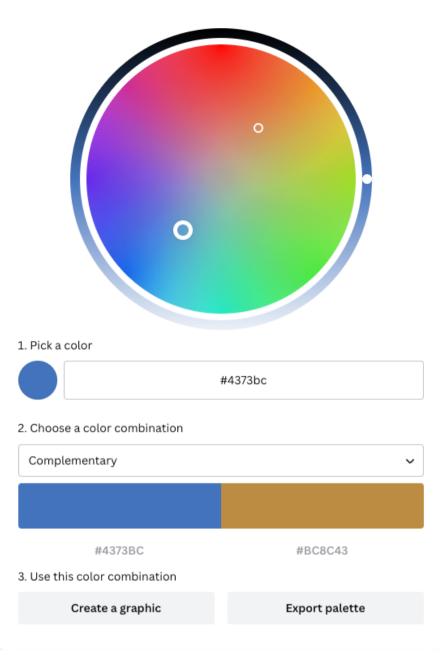

# 01 | THE COLORS

Ok, so you know what style and items you like- but have no clue how to match them. No worries.

You can use a simple color wheel, much like <u>this one from</u> <u>Canva,</u> and see what colors compliment another.

Have a main color you like? Put that in and choose a color combination. Then you will know what shoes, shirt, or other item would best match that style!