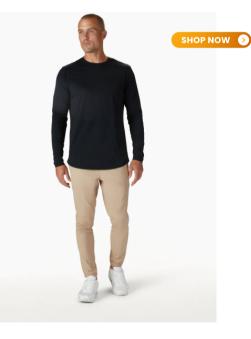

# A few staple longsleeve <u>shirts</u> are perfect for layering while dressing up or down.

Consider a few different color options in similar styles to mix and match all season long.

# LONG SLEEVES

#### LONG SLEEVE SHIRTS-PERFECT FOR LAYERING

<u>Carhartt's Long Sleeve Flexible</u> <u>Flannel</u> is one worth grabbing. Classic, durable, dependable. This work shirt's built with breathable, midweight cotton that won't overheat when you're working throughout the day.