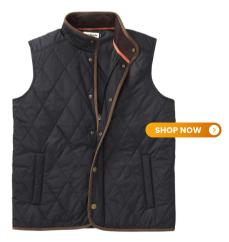

A jacket can upgrade any outfit and add layers for those colder days.

Jackets can help add layers but also elevate a look. Grab a jacket that has simple buttons and clean cuts to upgrade any look this fall.

# JACKETS

#### JACKETS FOR ALL OCCASIONS.