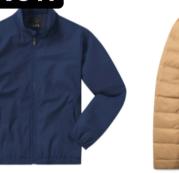

A jacket can upgrade any outfit and add layers for those colder days.

Jackets can help add layers but also elevate a look. Grab a jacket that has simple buttons and clean cuts to upgrade any look this fall.

# JACKETS

#### JACKETS FOR ALL OCCASIONS.

## ▼ Terry Coat

Colorful Standard sets the standard with their Eco-friendly, midweight <u>Cotton Sorona® French Terry.</u> The fabric has a soft structure, great stretch recovery, and moisture-wicking properties. Zippered front closure with overlapping snap extension and includes two rivet-reinforced patch pockets and contrast coin pocket at hip.