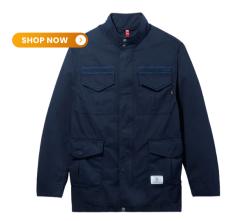

### ▲ Field Jacket <u>\$160</u>

This contemporary, lightweight field coat features a contemporary fit and 100% cotton exterior. All the <u>best M-65 design</u> details remain, including a concealed snap down front closure and stand up collar.