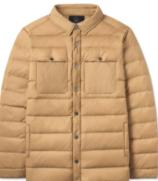

## ▼ Terry Coat

Colorful Standard sets the standard with their Eco-friendly, midweight <u>Cotton Sorona® French Terry.</u> The fabric has a soft structure, great stretch recovery, and moisture-wicking properties. Zippered front closure with overlapping snap extension and includes two rivet-reinforced patch pockets and contrast coin pocket at hip.