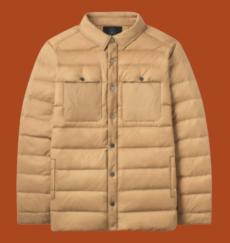

A jacket can upgrade any outfit and add layers for those colder days.

Jackets can help add layers but also elevate a look. Grab a jacket that has simple buttons and clean cuts to upgrade any look this fall.

# JACKETS

#### JACKETS FOR ALL OCCASIONS.

### ▲ Field Jacket <u>\$160</u>

This contemporary, lightweight field coat features a contemporary fit and 100% cotton exterior. All the <u>best M-65 design</u> details remain, including a concealed snap down front closure and stand up collar.