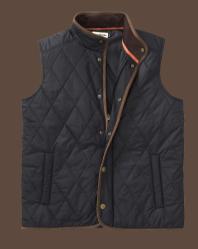

SHOP NOW 📀

A vest might not be considered a jacket, but don't tell your chest that. A solid vest is perfect for layering and on more of a chill-day, this is all you need. Let the team at THREAD find the right vest for your perfect look.