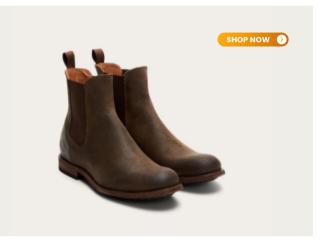

### **v** Boots

Classic no-tie boots are the look this fall. With a clean look, durable bottom for any weather element, these boots are the ones to be wearing all season long. Designed with a flexible Blake construction and injected rubber forepart in the leather outsole and rubber toplift for traction.