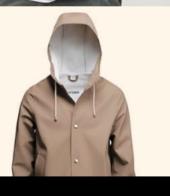

A jacket can upgrade any outfit and add layers for those colder days.

Jackets can help add layers but also elevate a look. Grab a jacket that has simple buttons and clean cuts to upgrade any look this fall.

# JACKETS

#### JACKETS FOR ALL OCCASIONS.

### Parka

Heading to the colder-side of the moon? Check out the only parka we recommend- <u>OROS Parka</u>. Stay warm no matter the temperature- or cold vibes from that uncle you are visiting over Thanksgiving.