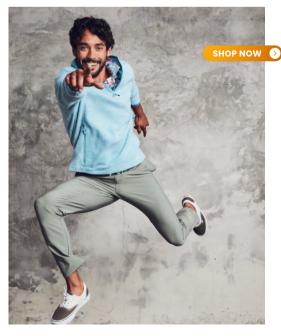

# A few pairs of pants is all you need. Mix and match from casual to a bit more elevated.

Try nabbing a pair of pants that can be dressed up with a jacket, but can also be worn in casual settings with a pair of sneakers.

# PANTS

#### FROM THE WORKDAY TO THE DAY OFF.